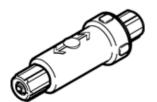

## vacuum filter **VAF-PK-6**Part number: 160239

**FESTO** 

In-line design.





## **Data sheet**

| Feature                                   | Value                                                    |
|-------------------------------------------|----------------------------------------------------------|
| Nominal size                              | 4.6 mm                                                   |
| Assembly position                         | Any                                                      |
| Grade of filtration                       | 50 μm                                                    |
| Operating pressure                        | -0.95 0 bar                                              |
| Note on operating pressure                | Only for application in open vacuum systems              |
| Flow rate at vacuum pressure of -0.75 ba